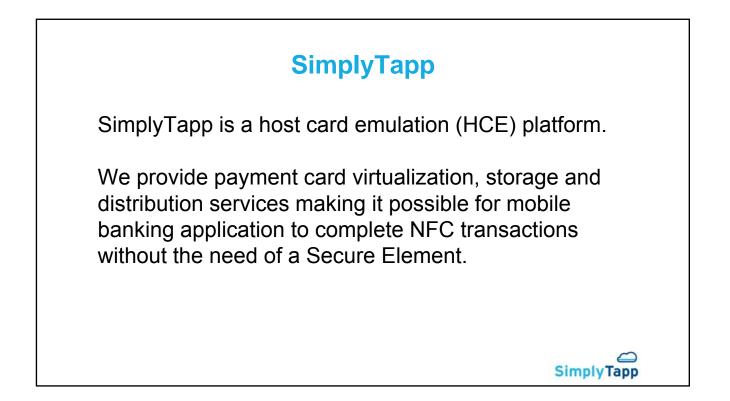

**HCE Payment Card Platform** 

Mobile Payment Trends Host Card Emulation (HCE) Overview Why Its Important Why SimplyTapp





## Why it is Important – NFC is Coming!

- Standardization NFC is the only standardized mobile payments method available today.
- Acceptance Points Infrastructure Accelerated with EMV mandate by fall of 2015.
- Supported by Major State Holders Card Networks, Banks, OEMs, Payment Processors.
- Cross Industry Functionality Being adopted by players across transit, hospitality, retail, access control, and ticketing industries.



## Host Card Emulation (HCE) Overview



























## THANK YOU.