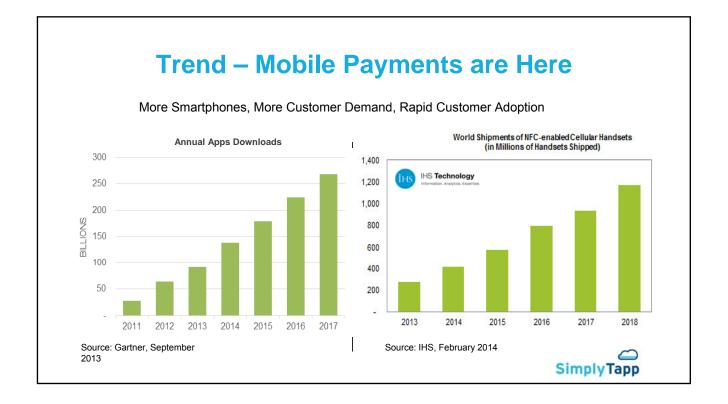

**HCE Payment Card Platform** 

Mobile Payment Trends Host Card Emulation (HCE) Overview Why Its Important Why SimplyTapp





## Why it is Important – NFC is Coming!

- Standardization NFC is the only standardized mobile payments method available today.
- Acceptance Points Infrastructure Accelerated with EMV mandate by fall of 2015.
- Supported by Major State Holders Card Networks, Banks, OEMs, Payment Processors.
- Cross Industry Functionality Being adopted by players across transit, hospitality, retail, access control, and ticketing industries.



## Host Card Emulation (HCE) Overview



























## THANK YOU.