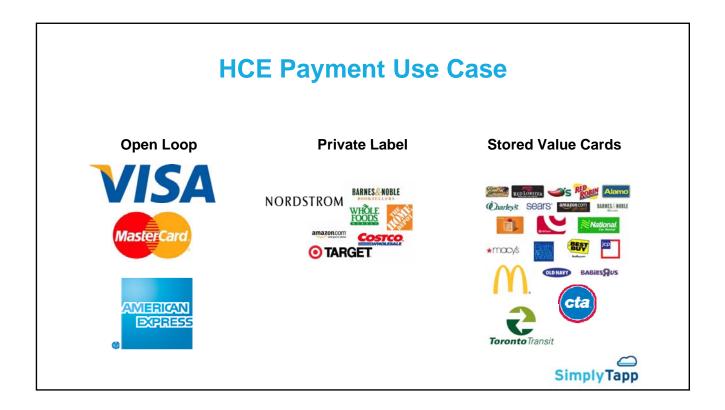

**HCE Payment Card Platform** 

Mobile Payment Trends Host Card Emulation (HCE) Overview Why Its Important Why SimplyTapp





## Why it is Important – NFC is Coming!

- Standardization NFC is the only standardized mobile payments method available today.
- Acceptance Points Infrastructure Accelerated with EMV mandate by fall of 2015.
- Supported by Major State Holders Card Networks, Banks, OEMs, Payment Processors.
- Cross Industry Functionality Being adopted by players across transit, hospitality, retail, access control, and ticketing industries.



## Host Card Emulation (HCE) Overview



























## THANK YOU.