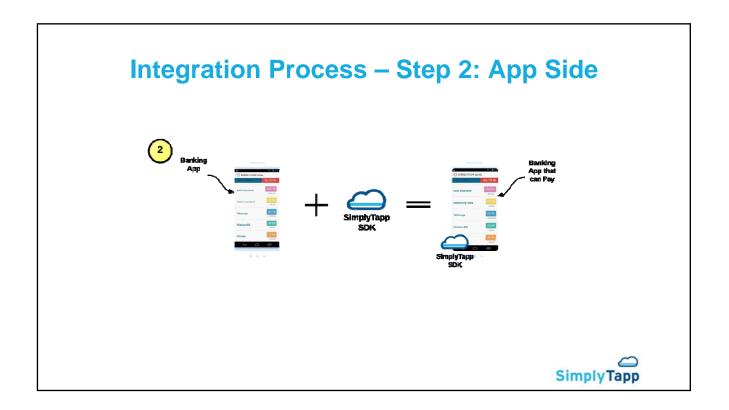

**HCE Payment Card Platform** 

Mobile Payment Trends Host Card Emulation (HCE) Overview Why Its Important Why SimplyTapp





## Why it is Important – NFC is Coming!

- Standardization NFC is the only standardized mobile payments method available today.
- Acceptance Points Infrastructure Accelerated with EMV mandate by fall of 2015.
- Supported by Major State Holders Card Networks, Banks, OEMs, Payment Processors.
- Cross Industry Functionality Being adopted by players across transit, hospitality, retail, access control, and ticketing industries.



## Host Card Emulation (HCE) Overview



























## THANK YOU.