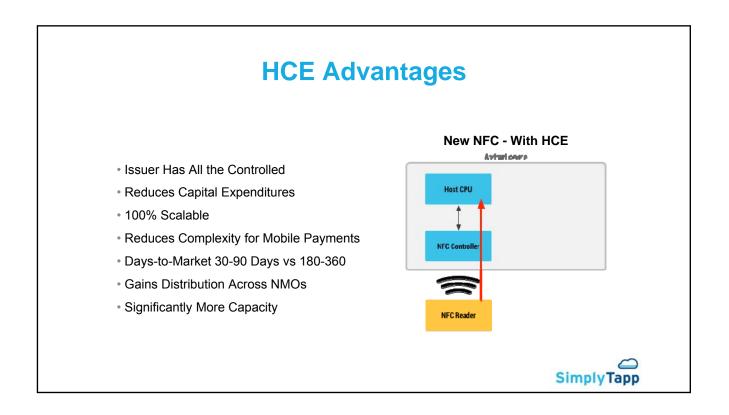

**HCE Payment Card Platform** 

Mobile Payment Trends Host Card Emulation (HCE) Overview Why Its Important Why SimplyTapp





## Why it is Important – NFC is Coming!

- Standardization NFC is the only standardized mobile payments method available today.
- Acceptance Points Infrastructure Accelerated with EMV mandate by fall of 2015.
- Supported by Major State Holders Card Networks, Banks, OEMs, Payment Processors.
- Cross Industry Functionality Being adopted by players across transit, hospitality, retail, access control, and ticketing industries.



## Host Card Emulation (HCE) Overview



























## THANK YOU.