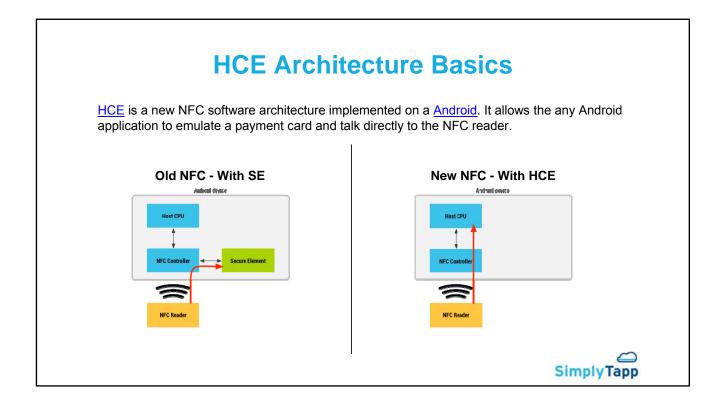

**HCE Payment Card Platform** 

Mobile Payment Trends Host Card Emulation (HCE) Overview Why Its Important Why SimplyTapp





## Why it is Important – NFC is Coming!

- Standardization NFC is the only standardized mobile payments method available today.
- Acceptance Points Infrastructure Accelerated with EMV mandate by fall of 2015.
- Supported by Major State Holders Card Networks, Banks, OEMs, Payment Processors.
- Cross Industry Functionality Being adopted by players across transit, hospitality, retail, access control, and ticketing industries.



## Host Card Emulation (HCE) Overview



























## THANK YOU.