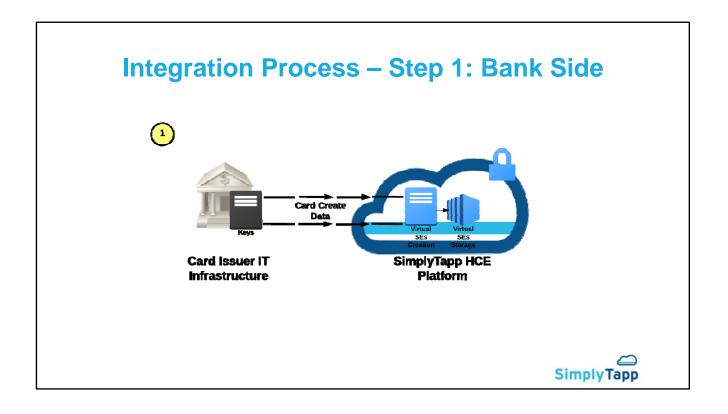

**HCE Payment Card Platform** 

Mobile Payment Trends Host Card Emulation (HCE) Overview Why Its Important Why SimplyTapp





## Why it is Important – NFC is Coming!

- Standardization NFC is the only standardized mobile payments method available today.
- Acceptance Points Infrastructure Accelerated with EMV mandate by fall of 2015.
- Supported by Major State Holders Card Networks, Banks, OEMs, Payment Processors.
- Cross Industry Functionality Being adopted by players across transit, hospitality, retail, access control, and ticketing industries.



## Host Card Emulation (HCE) Overview



























## THANK YOU.