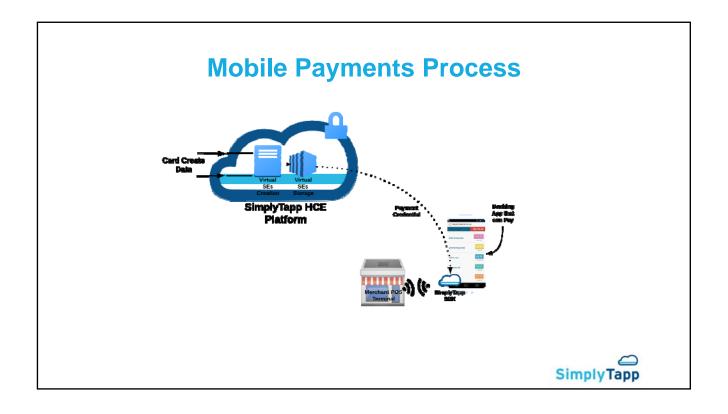

**HCE Payment Card Platform** 

Mobile Payment Trends Host Card Emulation (HCE) Overview Why Its Important Why SimplyTapp





## Why it is Important – NFC is Coming!

- Standardization NFC is the only standardized mobile payments method available today.
- Acceptance Points Infrastructure Accelerated with EMV mandate by fall of 2015.
- Supported by Major State Holders Card Networks, Banks, OEMs, Payment Processors.
- Cross Industry Functionality Being adopted by players across transit, hospitality, retail, access control, and ticketing industries.



## Host Card Emulation (HCE) Overview



























## THANK YOU.